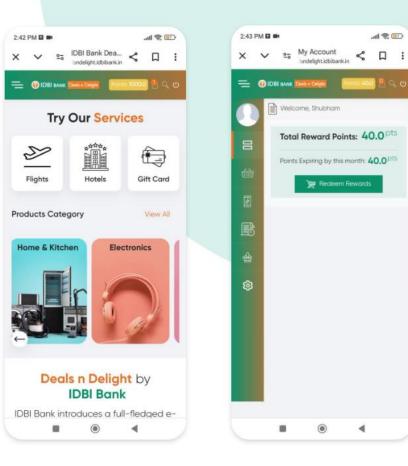

# Step 2 Accessing Points Information

#### Checking Points and Account Details

Once logged in, click on the Points section located in the top-right corner to visit the user's account. Here, customers can check their Total Reward Point and view the expiry dates of their points to avoid loss