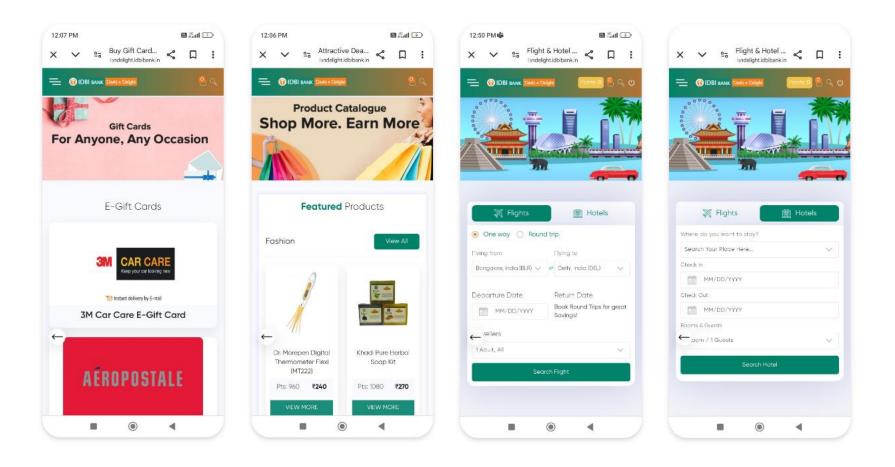

# **Step 3** Exploring Redemption Options

## **Available Redemption Choices**

Customers have multiple ways to redeem points - Product Catalogue, E-vouchers, Flights, Hotels, Gift Cards

# Step 4 Selecting and Checking Out a Product

For this process, we will focus on redeeming points from the Product Catalogue

# **Choosing and Purchasing a Product from the Catalogue**

Navigate to the **Product Catalogue** and browse through the available **featured products**. Once a desired product is found, click Add to Cart or proceed with the **Checkout** page. Choose a **delivery address** from the saved addresses or add a new one