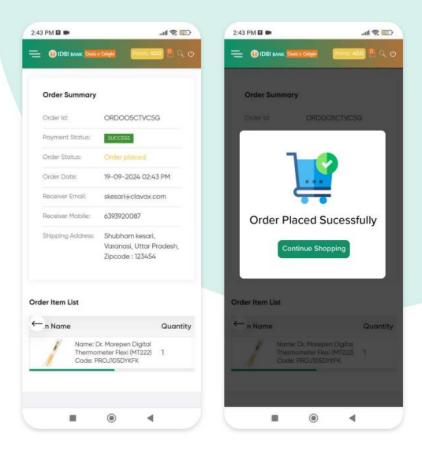

## **Payment and Order Confirmation**

At the payment stage, customers can select from multiple payment options. For this process, choose **Deals n Delight Reward Points** to complete the purchase. After reviewing the order details, a final OTP will be sent to the registered mobile number for confirmation. Enter the OTP to complete the transaction and finalize the order.

## **Successful Order Placement**

Once the OTP is entered, the order is successfully placed. A confirmation screen will be displayed, showing the order summary and delivery details.