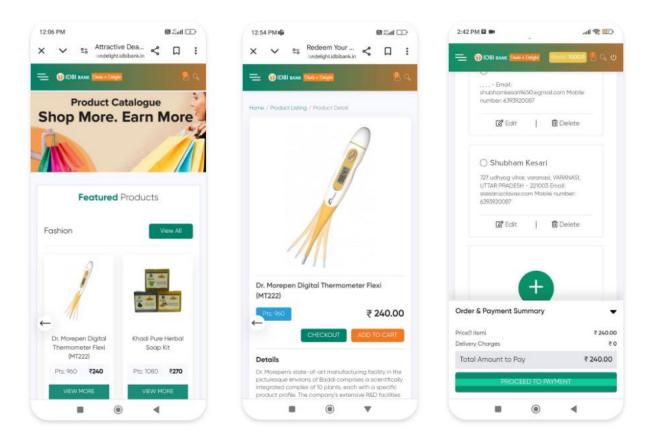

# Step 4 Selecting and Checking Out a Product

For this process, we will focus on redeeming points from the Product Catalogue

# **Choosing and Purchasing a Product from the Catalogue**

Navigate to the **Product Catalogue** and browse through the available **featured products**. Once a desired product is found, click Add to Cart or proceed with the **Checkout** page. Choose a **delivery address** from the saved addresses or add a new one

# Step 5 Payment with Reward Points

## **Payment and Order Confirmation**

At the payment stage, customers can select from multiple payment options. For this process, choose **Deals n Delight Reward Points** to complete the purchase. After reviewing the order details, a final OTP will be sent to the registered mobile number for confirmation. Enter the OTP to complete the transaction and finalize the order.