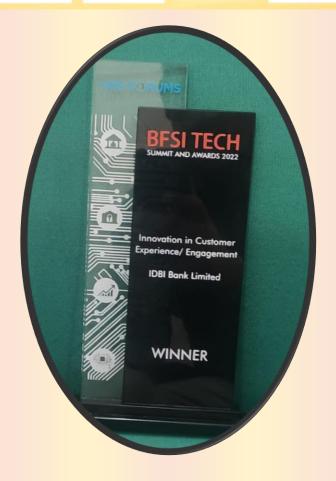

## **Trade Finance, CMS and GBG, HO**

In a recently held award function i.e. BFSI Tech Summit and Awards 2022 at Taj Land's End, Mumbai, IDBI Bank was declared as Winner under the category "Innovation in Customer Experience / Engagement" for it CMS application G-LMS (Government Liquidity Management Solution).