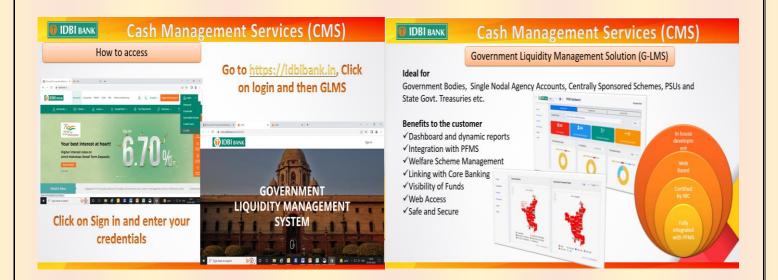

## **About G-LMS Product:**

- G-LMS is self-service portal integrated with PFMS (Public Fund Management System) for viewing and managing real-time fund position in structured formats. G-LMS is a Liquidity and Fund Management Solution and works as a tool for ensuring transparency by helping the Government departments to monitor the flow of funds from various schemes to beneficiary.
- G-LMS helps to forecast the government's daily cash balance position and its cash flow requirements. Client can manage their welfare schemes and get real-time MIS and Dashboard. In G-LMS we provide Dashboard where distribution of funds, availability of funds and end use of funds can be monitored.