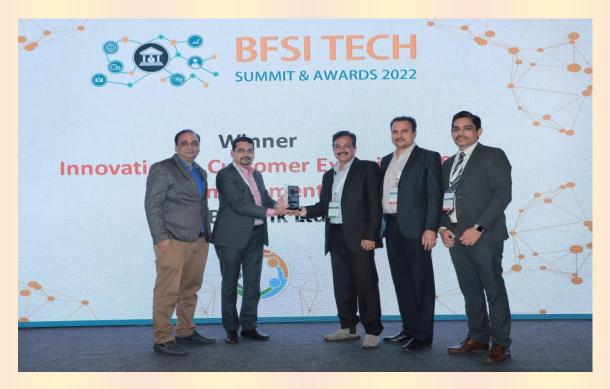

The award was received by ED-ITD Sh. Sourav Dutta, on behalf of the Bank. Few glimpses of the event are given hereunder:

**Team IDBI receiving the Award** 

from Right to left, Sh. Manoj Batra, DGM Product-CMS, Sh. Rajesh Rodrigues, GM Product-CMS & GBG, Dr. Sourav Dutta, ED-ITD, Sponsors of BFSI Tech and Sh. Maheshwar Pathak, Head Pre Sales, Solutions, IDBI Intech.