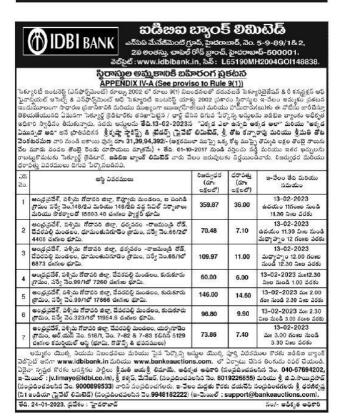

#### ఐడిఆఐ బ్యాంక్ లిమిటెడ్ k ఎనిపిఏ మేనేజిమెంటి గ్రూమ్, పైబరణబాబ్, నెం. 5-9-89/1& 2, 2ప అంతన్ను, చాపిల్ రోడ్ బ్రాంచ్, హైదరాబాడ్-500001. వెబిసైట్ :www.idbibank.in, సిన్ : L65190MH2004GOI148838. (T) IDBI BANK స్థిరాస్త్రుల అమ్మకానికి బహిరంగ ప్రకటస APPENDIX IV-A (See provisor to Rule 9(1)) Theory වඩ් කරෙවරවූ (ධරිණ ව්‍රධානයට හිට පාර් 10 දෙන 100 වේ වන සහ 100 වන සහ 100 වේ වන සහ 100 වන සහ 10 APPENDIX IV-A (See proviso to Rule 9(1)) రిజర్వుధర (రూ॥ లక్షలలో) ధరావత్తు (రూ: లక్షలలో) ఆస్థి వివరములు ఇ-వేలం తేది మరియు సమయం ఆంధ్రప్రవేశ్, పక్సీమ గోదావరి జిల్లా, కొన్నారు మండలం, ఐ పంగిడి గ్రామం సర్వే సెం.148/2ఎ మరియు 148/2ఏ వర్ల సినిల్ నిర్మాణాలు మరియు సౌకర్యాలకో 15803.40 మేగుల స్మాక్టర్ భూమి అంధ్రప్రవేశ్, పక్సమ గోదావరి జిల్లా, ధర్మవరం -రాజమండ్రి రోడ్, చేవరపల్లి మండలం, దూమంతునికూడెం జ్రామం, సర్వే సెం.68/2లో 4408 వేజికుల భూమి. 13-02-2023 359.87 36.00 ఉదయం 11గంజు నుండి 11.30 నిజల వరకు 13-02-2023 70.48 7.10 కదయం 11.30 వి.ల మండి పథ్యాహ్నం 12 గంజల వరకు ఆంధ్రప్రదేశ్, పశ్చిమ గోదావరి జిల్లా, ధర్మవరం -రాజమంద్రి రోడ్, దేవరపల్లి మండలం, ధూమంతునిగూడెం గ్రామం, సర్వే నెం.65/1లో 6873 దుగుల భూమి. 13-02-2023 109.97 11.00 మధ్యాహ్నం 12.00 గంజల నుండి 12.30 నిజల వరకు ఆంధ్రప్రదేశ్, పశ్చిమ గోదావరి జిల్లా, దేవరపల్లి మండలం, కురుకూరు గ్రామం, సర్వే నెం.99/1లో 7260 చజగుల భూమి. 13-02-2023 మa12.30 60.00 6.00 ఆంధ్రప్రదేశ్, పశ్చిమ గోదావరి జిల్లా, చేవరపల్లి మండలం, కురుకూరు గ్రామం, సర్వే చెం.99/1లో 17866 మగగుల భూమి. 13-02-2023 ము 2.00 146.00 గంగ నుండి 2.30 విశల చరకు అండ్రప్రదేశ్, పశ్చిమ గోదావరి జిల్లా, దేవరపల్లి మండలం, కురుకూరు గ్రామం, పర్వే నెం.323/1లో 11954.8 చఃగఃల భూమి. 13-02-2023 ము 2.30 98.80 రికల నుండి 3.00 గంకల వరకు ఆంధ్రప్లదేశ్, పశ్చిమ గోదావరి జిల్లా, దోవరపల్లి మండలం, యర్భగాడెం గ్రామం, ఆరో.యన్ నెం. 518/1, నెం. 7-82 & 7-83 కలిగిన 5129 దజగుల కమర్షియల్ ఆస్ట్ (భూమి, గౌడౌన్స్ & భవనములు) 13-02-2023 73.86 7.40 ము 3.00 గంగల నుండి 3.30 Dec 5050

ఆమ్మకం యొక్క నియమ నిబంధనలు మరియు పైన పేర్కొన్న అష్టుల యొక్క ఫ్యార్ ఏవరముల కొరకు ఐడేబిఐ బ్యాక్ వెచ్చొల్ల అనగా www.idbibank.in మరియు www.bankeauctions.com. లో ఏర్పాటు చేసిన రింగును రివర్ చేయండి. ఏవైనా సృష్టర్ కొరకం ఆశక్రిగల పార్టీలు శ్రీమతి ఆయశ్రీ లిమాయే. అధిక్యత అధారి (సంద్రదించకలనిన చెం. 040-67694202, ఇ.ముల్ : Jv.limaye@idbi.co.in), శ్రీ శశ్శన్, మేనేజర్, (పంపదించకలనిన చెం. 8019226855) మరియు శ్రీ జి.ఎ.సాయిల్లోని (పంపడించకలనిన చెం. 9000899533) వారి సంస్థబించగలరు. ఇ-లెలం మధ్రకు కోరకు డయనేని సంద్ధదించగలరు శ్రీ శ్రీరశక్రిస్త (పి 1 అండియా (పైచేట్ లిమివెడ్) (పంపదించకలనిన చెం.9948182222) (అ-మెయిల్ : support@bankeauctions.com). శేది. 24-01-2023, ప్రవేశం : హైదరాబాద్

#### PUBLIC NOTICE FOR SALE OF IMMOVABLE PROPERTIES APPENDIX IV-A (See proviso to Rule 9(1))

E-auction Sale Notice for Sale of Immovable Assets under the Securitisation and Reconstruction of Financial Assets and Enforcement of Security Interest Act, 2002 read with proviso to Rule 9(1) of the Security Interest (Enforcement) Rules, 2002. Notice is hereby given to the public in general and in particular to Borrower(s) and Guarantor(s) that the below described immovable properties mortgaged to the Secured Creditor, the physical possession of which have been taken by the Authorised Officer of IDBI Bank Ltd., Secured Creditor, will be sold on "As is where is", "As is what is", and "Whatever there is" on 13-02-2023 for recovery of Rs. 31,39,94,392/-(Rupees Thirty One Crore Thirty Nine Lakh Ninety Four Thousand Three Hundred and Ninety Two Only) plus interest & other charges thereon w.e.f. October 01, 2017, due to IDBI Bank Ltd., Secured Creditor from Sri Krishna Stockists and Traders Pvt. Ltd., Shri Thota Kanna Rao and Smt. Thota Venkata Ramana. The reserve price and earnest money deposit will be as under:

DESCRIPTION OF IMMOVABLE PROPERTIES

| SI.<br>No. | Description of Property                                                                                                                                                                    | Reserve<br>Price (in<br>Rs. Lakhs) | EMD<br>(in Rs.<br>Lakhs) | Date and Time of e-auction                   |  |
|------------|--------------------------------------------------------------------------------------------------------------------------------------------------------------------------------------------|------------------------------------|--------------------------|----------------------------------------------|--|
| 1          | Factory land admeasuring 15803.40 SqYds with civil structures<br>and amenities at Sy. No. 146/2A and 146/2B, situated at L Pangidi<br>Village, Kovvur Mandal, W. G. Dist., Andhra Pradesh. | 359.87                             | 36.00                    | 13/02/2023<br>from 11.00 AM to<br>11.30 AM   |  |
| 2          | Land admeasuring 4405 SqYds in Sy. No. 66/2 situated at<br>Dhurnatunigudem, village, Devarapalli Mandal, Dharmavaram-<br>Rajahmundry road, W. G. Dist., Andhra Pradesh.                    | 70.48                              | 7.10                     | 13/02/2023<br>from 11.30 AM to<br>12.00 Noon |  |
| 3          | 3 Land admeasuring 6873 SqYds in Sy. No. 65/1, situated at<br>Dhumantunigudem village, Devarapallimandal, Devarapalli-<br>Rajahmundry road, W. G. Dist., Andhra Pradesh.                   |                                    | 11.00                    | 13/02/2023 from<br>12.00 Noon to<br>12.30 PM |  |
| 4          | Land admeasuring 7260 SqYds in Sy No. 99/1, situated at<br>Kurukuru village, Devarapalli Mandal, W.G. Dist., Andhra<br>Pradesh.                                                            |                                    | 6.00                     | 13/02/2023 from<br>12.30 PM to<br>01.00 PM   |  |
| 5          | Land admeasuring 17666 SqYds in Sy No. 99/1 situated at<br>Kurukuru village Devarapalli Mandal, W.G. Dist., Andhra Pradesh.                                                                |                                    | 14.60                    | 13/02/2023 from<br>2.00 PM to 2.30 PM        |  |
| 6          | Land admeasuring 11954.8 SqYds in Sy No. 323/1 situated at<br>Kurukuru village Devarapalli Mandal, W.G. Dist., Andhra Pradesh.                                                             | 98.80                              | 9.90                     | 13/02/2023 from<br>2.30 PM to 3.00 PM        |  |
| 7          | Commercial property (Land, Godowns& Buildings admeasuring 5129 SqYds bearing No. 7-82&7-83, RS. No. 51&1 situated at Yernagudem village, Devarapalli Mandal, W. G. Dist., Andhra Pradesh.  |                                    | 7.40                     | 13/02/2023<br>from 3.00 PM to<br>3.30 PM     |  |

For detailed terms and conditions of the sale and detailed description of the properties please refer to the link provided in IDBI Bank's website i.e. www.idbibank.in and www.bankeauctions.com. For any clarification, the interested parties may contact Smt. Jayashree Limaye, Authorized Officer (Contact No. 040-67694202, e-mail: jv.limaye@idbi.co.in), Shri Kashyap, Manager(Contact No.8019226855) and Shri Q.V.Sai Prasad (Contact No.: 9000899533). For E-auction support, please contact Shri Dharani Krishna (C1 India Pvt. Ltd.) (Contact No.: 9948182222) (e-mail: support@bankeauctions.com)